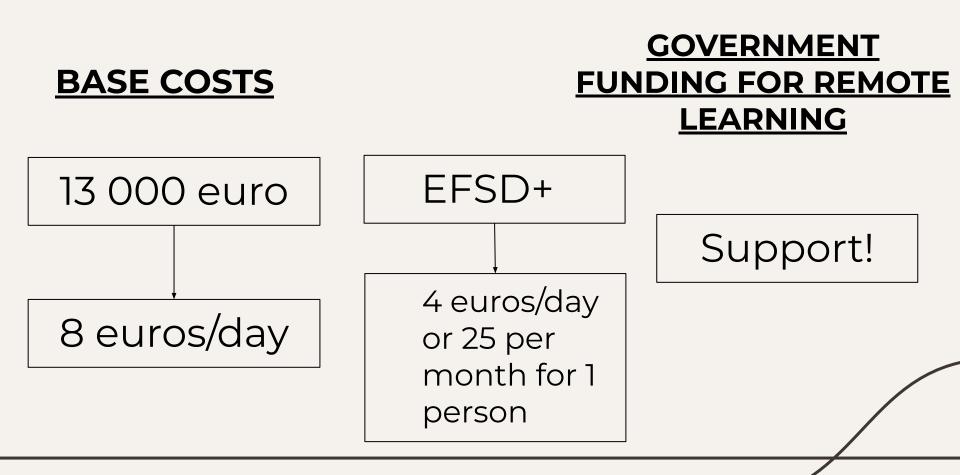

#### How we know it will work

| View floorplan  | available | available reserved selected |       |       | reservations are closed |       |       |       |       |       |       |       |       |       |
|-----------------|-----------|-----------------------------|-------|-------|-------------------------|-------|-------|-------|-------|-------|-------|-------|-------|-------|
| Anna (7)        | 09:00     | 10:00                       | 11:00 | 12:00 | 13:00                   | 14:00 | 15:00 | 16:00 | 17:00 | 18:00 | 19:00 | 20:00 | 21:00 | 22:00 |
| Häädemeeste (6) | 09:00     | 10:00                       | 11:00 | 12:00 | 13:00                   | 14:00 | 15:00 | 16:00 | 17:00 | 18:00 | 19:00 | 20:00 | 21:00 | 22:00 |
| Jõhvi (6)       | 09:00     | 10:00                       | 11:00 | 12:00 | 13:00                   | 14:00 | 15:00 | 16:00 | 17:00 | 18:00 | 19:00 | 20:00 | 21:00 | 22:00 |
| Kanoni (4)      | 09:00     | 10:00                       | 11:00 | 12:00 | 13:00                   | 14:00 | 15:00 | 16:00 | 17:00 | 18:00 | 19:00 | 20:00 | 21:00 | 22:00 |
| Kanepi (4)      | 09:00     | 10:00                       | 11:00 | 12:00 | 13:00                   | 14:00 | 15:00 | 16:00 | 17:00 | 18:00 | 19:00 | 20:00 | 21:00 | 22:00 |
| Karja (4)       |           |                             |       |       |                         |       |       |       |       |       |       |       |       |       |
| Karuse (4)      | 09:00     | 10:00                       | 11:00 | 12:00 | 13:00                   | 14:00 | 15:00 | 16:00 | 17:00 | 18:00 | 19:00 | 20:00 | 21:00 | 22:00 |
| Kaaa (4)        | 09:00     | 10:00                       | 11:00 | 12:00 | 13:00                   | 14:00 | 15:00 | 16:00 | 17:00 | 18:00 | 19:00 | 20:00 | 21:00 | 22:00 |
| Kose (4)        | 09:00     | 10:00                       | 11:00 | 12:00 | 13:00                   | 14:00 | 15:00 | 16:00 | 17:00 | 18:00 | 19:00 | 20:00 | 21:00 | 22:00 |
| Kullamaa (10)   |           |                             |       |       |                         |       |       |       |       |       |       |       |       |       |
| Laiuse (4)      | 09:00     | 10:00                       | 11:00 | 12:00 | 13:00                   | 14:00 | 15:00 | 16:00 | 17:00 | 18:00 | 19:00 | 20:00 | 21:00 | 22:00 |
| Muhu (4)        | 09:00     | 10:00                       | 11:00 | 12:00 | 13:00                   | 14:00 | 15:00 | 16:00 | 17:00 | 18:00 | 19:00 | 20:00 | 21:00 | 22:00 |
|                 | 09:00     | 10:00                       | 11:00 | 12:00 | 13:00                   | 14:00 | 15:00 | 16:00 | 17:00 | 18:00 | 19:00 | 20:00 | 21:00 | 22:00 |
| Nõo (4)         | 09:00     | 10:00                       | 11:00 | 12:00 | 13:00                   | 14:00 | 15:00 | 16:00 | 17:00 | 18:00 | 19:00 | 20:00 | 21:00 | 22:00 |
| Torma (10)      | 00.00     |                             |       |       |                         |       |       |       |       |       |       |       | 2     |       |
| Rotalia (15)    | 09:00     | 10:00                       | 11:00 | 12:00 | 13:00                   | 14:00 | 15:00 | 16:00 | 17:00 | 18:00 | 19:00 | 20:00 | 21:00 | 22:00 |